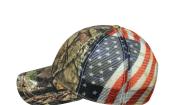

## **CWF-400M**

Low Crown

- Cotton/Polyester Canvas Front Panels
- Sublimated USA or Texas Flag Mesh Back Panels
- Contrast Heavy Decorative Stitch on Visor
- Structured
- Two Toned Plastic Snap Closure

 ON FRONT LOCATION
 BLANK:
 \$10.62
 \$10.62
 \$9.44
 \$8.50

 SUBLIMATED PATCH:
 ADD \$9 TO BLANK PRICE | FABRIC PATCH:
 ADD \$8 TO BLANK PRICE

MOSSY OAK® Break-up country® American Flag

MOSSY OAK® BREAK-UP COUNTRY® TEXAS FLAG