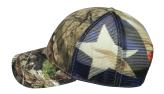

## **CWF-400M**

Low Crown

- Cotton/Polyester Canvas Front Panels
- Sublimated USA or Texas Flag Mesh Back Panels
- Contrast Heavy Decorative Stitch on Visor
- Structured
- Two Toned Plastic Snap Closure

 ON FRONT LOCATION
 BLANK:
 \$10.62
 \$10.62
 \$9.44
 \$8.50

 SUBLIMATED PATCH:
 ADD \$9 TO BLANK PRICE | FABRIC PATCH:
 ADD \$8 TO BLANK PRICE

MOSSY OAK® Break-up country® American Flag

MOSSY OAK® BREAK-UP COUNTRY® TEXAS FLAG