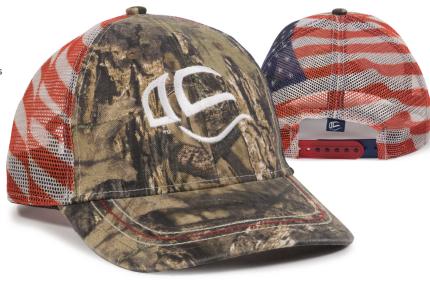

## **CWF-400M**

Low Crown

- Cotton/Polyester Canvas Front Panels
- Sublimated USA or Texas Flag Mesh Back Panels
- Contrast Heavy Decorative Stitch on Visor
- Structured
- Two Toned Plastic Snap Closure

STITCH COUNT: 2,077 MOSSY OAK® BREAK-UP COUNTRY® AMERICAN FLAG

 PRICE INCLUDES
 QUANTITY (3A):
 1-47 PC.
 48-143 PC.
 144-575 PC.
 576+ PC.

 12,000 STITCHES
 EMBROIDERED:
 N/A
 \$14.42
 \$13.24
 \$12.30

 ON FRONT LOCATION
 BLANK:
 \$10.62
 \$10.62
 \$9.44
 \$8.50

 SUBLIMATED PATCH:
 ADD \$9 TO BLANK PRICE | FABRIC PATCH:
 ADD \$8 TO BLANK PRICE

MOSSY OAK® Break-up country® American Flag

MOSSY OAK® BREAK-UP COUNTRY® TEXAS FLAG